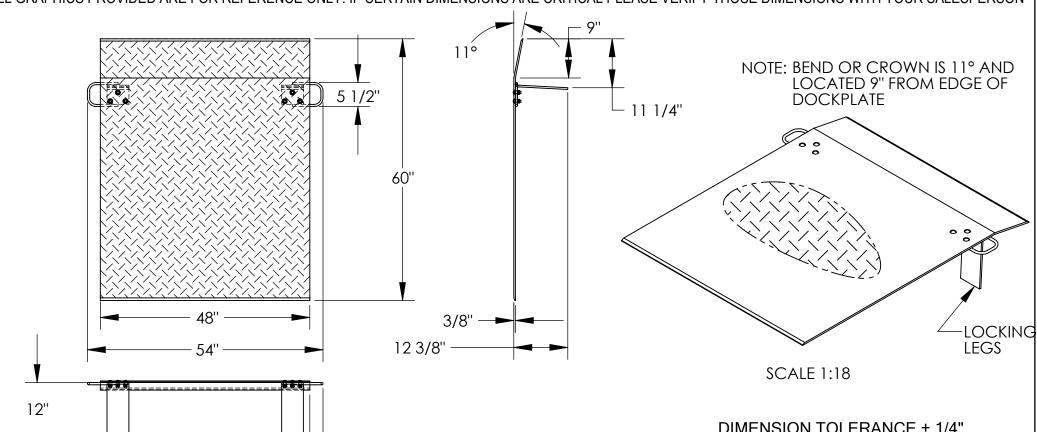

## ALUMINUM TRUCK DOCKPLATE - E-4860

APPROX WEIGHT: 123.99 lbs.

\*\*\* ANY ADDITIONS, DELETIONS, OR OMISSIONS MUST BE CORRECTED ON THIS DRAWING AS THIS DRAWING WILL BE CONSIDERED ALL INCLUSIVE \*\*\*
ALL GRAPHICS PROVIDED ARE FOR REFERENCE ONLY. IF CERTAIN DIMENSIONS ARE CRITICAL PLEASE VERIFY THOSE DIMENSIONS WITH YOUR SALESPERSON

## STANDARD FEATURES

MODEL NUMBER IS E-4860 CAPACITY IS 1,800 LBS OVERALL WIDTH IS 54" DECK WIDTH IS 48" OVERALL LENGTH IS 60" OVERALL HEIGHT IS 12 3/8" THICKNESS IS 3/8" HANDLES ARE 5 1/2" x 3" LOCKING LEGS ARE 5" x 12"